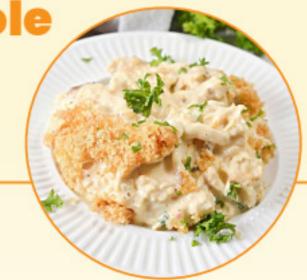

I've also helped dozens of buyers find their new home!

I'm your Florence Gardens specialist, here for

ALL YOUR REAL ESTATE NEEDS

Keto Millionaire Chicken Casserole

This recipe will make you feel like a million bucks! Keto millionaire chicken casserole is creamy and topped with pork rinds.

#### INGREDIENTS

- · 1 pound Shredded Chicken
- 1 cup Heavy Whipping Cream
- 1/3 cup Sour Cream
- 1/2 tsp Chicken Boullion
- 1/2 tsp Garlic Powder

- · 1 cup Shredded Cheddar Jack Cheese
- 1/2 cup Cottage Cheese
- 1 cup Crushed Pork Rind Crumbs
- 1/4 cup Parmesan Cheese grated

#### INSTRUCTIONS

- Preheat the oven to 350 degrees.
- Add the heavy whipping cream, sour cream, bouillon powder, garlic powder and salt and pepper to taste to a saucepan over medium heat.
- Simmer until the mixture thickens and is combined.
- 4. Stir in the shredded cheese until melted.
- 5. Remove from the heat and let cool.

- In a bowl, combine the pork rind crumbs and parmesan cheese until well combined.
- Mix together the shredded chicken, cottage cheese and sauce mixture.
- Spread the mixture in the bottom of a well greased casserole dish.
- Sprinkle with the pork rind crumb mixture, and bake for 30 minutes.
- 10.Let cool 5-10 minutes before serving.